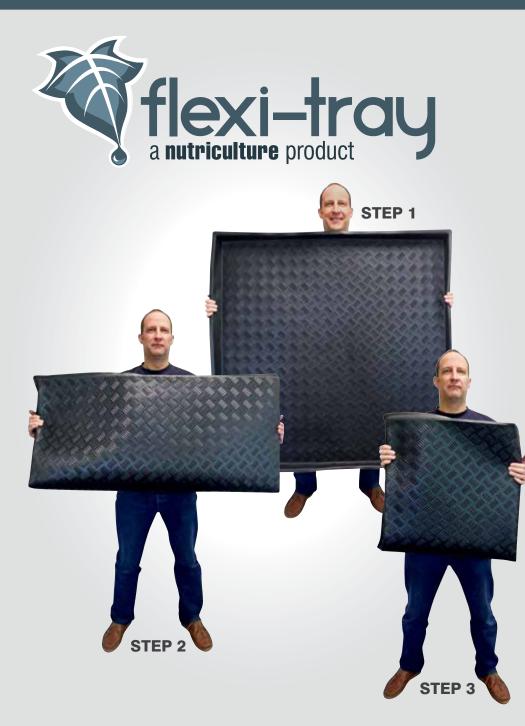

## **FLEXIBLE TRAYS**

An innovative solution for grow rooms with restricted access points, these flexible trays fit where other trays can't go. Used as a catchment tray or to keep work spaces clean, these durable trays are manufactured in-house, ensuring high quality.

Available in 0.8m, 1m and 1.2m square sizes, they are an ideal fit for the most popular sizes of hobby tent.