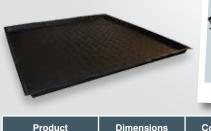

## **FLEXIBLE TRAYS**

An innovative solution for grow rooms with restricted access points, these flexible trays fit where other trays can't go. Used as a catchment tray or to keep work spaces clean, these durable trays are manufactured in-house, ensuring high quality.

Available in 0.8m, 1m and 1.2m square sizes, they are an ideal fit for the most popular sizes of hobby tent.